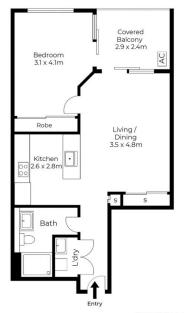

## A4510/1 Hamilton Crescent, Ryde

INTERNAL AREA: 58 SQM APPROX CAR SPACE : 13 SQM APPROX STORAGE : 1 SQM APPROX TOTAL AREA: 72 SQM APPROX

INDICATIVE ONLY. THIS INFORMATION PRESENTED HERE IS SOURCED FROM WHAT WE CONSIDER RELIABLE SOURCES, WE CANNOT ASSURE ITS PRECISION. THOSE WITH INTEREST SHOULD CONDUCT THEIR OWN INVESTIGATIONS.