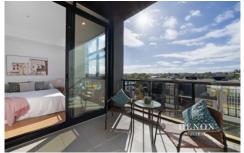

## Home Features:

- Open plan living and dining that extends to covered balcony, finished with newly installed SPC Hybrid floorboards

1 🚐 1 🖺 1 😭

Type: Apartment Price: \$577,500

View: https://www.denox.com.au/8052814