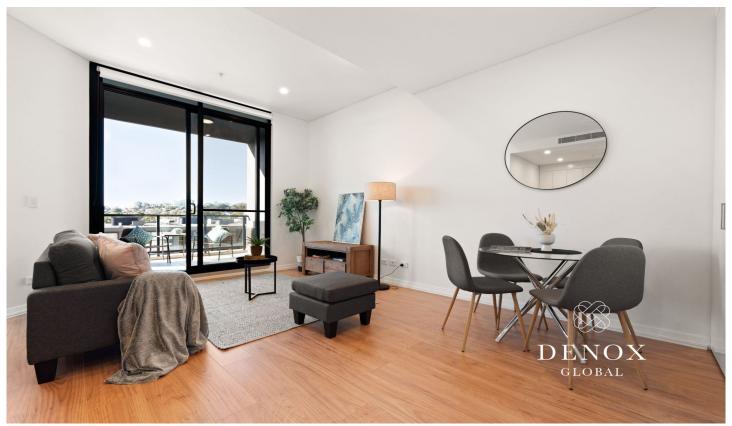

## Home Features:

- Open plan living and dining that extends to covered balcony, finished with newly installed SPC Hybrid floorboards

1 🚐 1 🖺 1 😭

Type: Apartment Price: \$577,500

View: https://www.denox.com.au/8052814