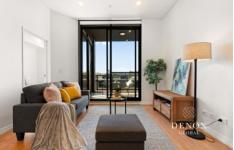

## Home Features:

- Open plan living and dining that extends to covered balcony, finished with newly installed SPC Hybrid floorboards

1 🚐 1 🖺 1 😭

Type: Apartment Price: \$577,500

View: https://www.denox.com.au/8052814